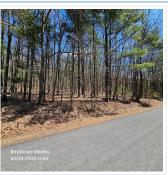

## LOT 29 Shirley's Knob Road Cassville, PA 16623

Apx Acreage: 2.44 Frontage Feet: Depth Feet:

Area: Trough Creek Region: Cass County: Huntingdon Zoning: None Flood Zone: No

Legal Description: DBV 106/351

Public Comments: Wooded 2.44 acre lot with road frontage on Shirley's Knob Road. Perc and soil testing has been scheduled for a septic permit. Fairly flat, buildable lot for your dream cabin. Electric available. Mt. Shirley Development building and land use covenants are available. A little over a mile to Cassville for gas, supplies and eats. Less than 30 minutes to either end of Raystown Lake. Lots of State Game Lands, trails and outdoor activity nearby.